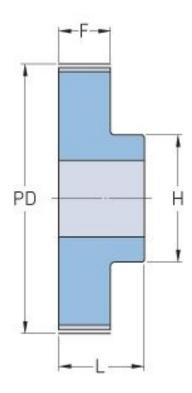

## PHP 31-AT10-48RSB

| No. of teeth     | 48     |
|------------------|--------|
| Pitch diameter   | 152.78 |
| (mm)             |        |
| Outside diameter | 150.95 |
| (mm)             |        |
| Pulley type      | 1      |
| Min. bore (mm)   | 16     |
| Max. bore (mm)   | 62     |
| Flange A (mm)    | -      |
| Н                | 95     |
| F                | 21     |
| L                | 31     |
| Weight (kg)      | 1.09   |