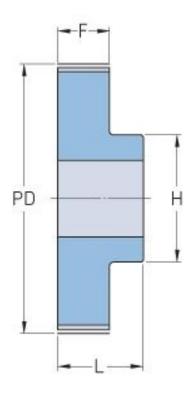

## PHP 31-AT10-45RSB

| No. of teeth     | 45     |
|------------------|--------|
| Pitch diameter   | 143.24 |
| (mm)             |        |
| Outside diameter | 141.4  |
| (mm)             |        |
| Pulley type      | 1      |
| Min. bore (mm)   | 16     |
| Max. bore (mm)   | 59     |
| Flange A (mm)    | -      |
| Н                | 90     |
| F                | 21     |
| L                | 31     |
| Weight (kg)      | 1.01   |