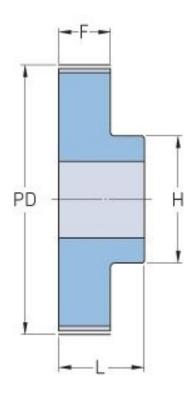

## PHP 31-AT10-42RSB

| No. of teeth     | 42     |
|------------------|--------|
| Pitch diameter   | 133.69 |
| (mm)             |        |
| Outside diameter | 131.85 |
| (mm)             |        |
| Pulley type      | 1      |
| Min. bore (mm)   | 10     |
| Max. bore (mm)   | 57     |
| Flange A (mm)    | -      |
| Н                | 80     |
| F                | 21     |
| L                | 31     |
| Weight (kg)      | 0.88   |