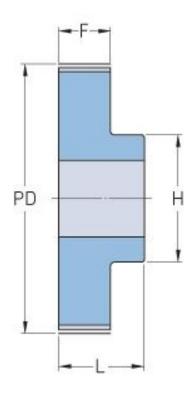

## PHP 27-AT5-72RSB

| No. of teeth     | 72     |
|------------------|--------|
| Pitch diameter   | 114.62 |
| (mm)             |        |
| Outside diameter | 113.15 |
| (mm)             |        |
| Pulley type      | 1      |
| Min. bore (mm)   | 10     |
| Max. bore (mm)   | 42     |
| Flange A (mm)    | -      |
| Н                | 80     |
| F                | 21     |
| K                | -      |
| L                | 27     |
| M                | -      |
| Weight (kg)      | 0.41   |