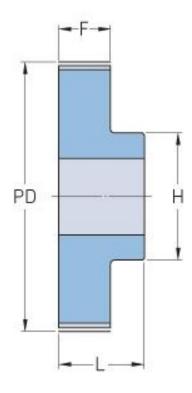

## PHP 27-AT5-60RSB

| No. of teeth     | 60    |
|------------------|-------|
| Pitch diameter   | 95.52 |
| (mm)             |       |
| Outside diameter | 94.25 |
| (mm)             |       |
| Pulley type      | 1     |
| Min. bore (mm)   | 8     |
| Max. bore (mm)   | 37    |
| Flange A (mm)    | -     |
| Н                | 65    |
| F                | 21    |
| K                | -     |
| L                | 27    |
| М                | -     |
| Weight (kg)      | 0.43  |