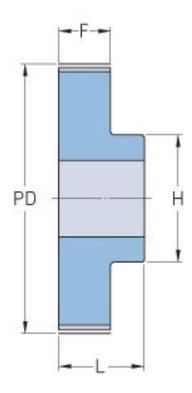

## PHP 27-AT5-48RSB

| No. of teeth     | 48    |
|------------------|-------|
| Pitch diameter   | 76.42 |
| (mm)             |       |
| Outside diameter | 75.15 |
| (mm)             |       |
| Pulley type      | 1     |
| Min. bore (mm)   | 8     |
| Max. bore (mm)   | 32    |
| Flange A (mm)    | -     |
| Н                | 50    |
| F                | 21    |
| K                | -     |
| L                | 27    |
| М                | -     |
| Weight (kg)      | 0.28  |