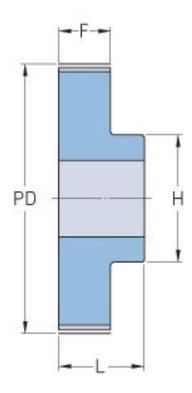

## PHP 27-AT5-45RSB

| No. of teeth     | 45    |
|------------------|-------|
| Pitch diameter   | 71.62 |
| (mm)             |       |
| Outside diameter | 70.35 |
| (mm)             |       |
| Pulley type      | 1     |
| Min. bore (mm)   | 8     |
| Max. bore (mm)   | 29    |
| Flange A (mm)    | -     |
| Н                | 45    |
| F                | 21    |
| K                | -     |
| L                | 27    |
| М                | -     |
| Weight (kg)      | 0.26  |