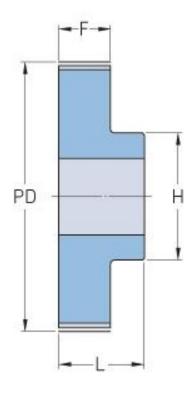

## **PHP 27-AT5-44RSB**

| No. of teeth     | 44    |
|------------------|-------|
| Pitch diameter   | 70.05 |
| (mm)             |       |
| Outside diameter | 68.8  |
| (mm)             |       |
| Pulley type      | 1     |
| Min. bore (mm)   | 8     |
| Max. bore (mm)   | 29    |
| Flange A (mm)    | -     |
| Н                | 45    |
| F                | 21    |
| K                | -     |
| L                | 27    |
| М                | -     |
| Weight (kg)      | 0.23  |