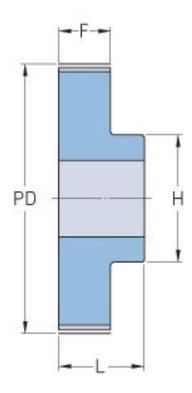

## PHP 16-T2.5-60RSB

| No. of teeth     | 60    |
|------------------|-------|
| Pitch diameter   | 47.75 |
| (mm)             |       |
| Outside diameter | 47.25 |
| (mm)             |       |
| Pulley type      | 1     |
| Min. bore (mm)   | 8     |
| Max. bore (mm)   | 22    |
| Flange A (mm)    | -     |
| Н                | 34    |
| F                | 10    |
| L                | 16    |
| Weight (kg)      | 0.073 |