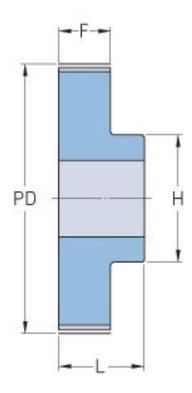

## PHP 16-T2.5-57RSB

| No. of teeth     | 57    |
|------------------|-------|
| Pitch diameter   | 45.36 |
| (mm)             |       |
| Outside diameter | 44.85 |
| (mm)             |       |
| Pulley type      | 1     |
| Min. bore (mm)   | 8     |
| Max. bore (mm)   | 19    |
| Flange A (mm)    | -     |
| Н                | 32    |
| F                | 10    |
| L                | 16    |
| Weight (kg)      | 0.064 |