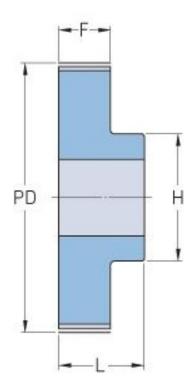

## PHP 16-T2.5-54RSB

| No. of teeth     | 54    |
|------------------|-------|
| Pitch diameter   | 42.97 |
| (mm)             |       |
| Outside diameter | 42.45 |
| (mm)             |       |
| Pulley type      | 1     |
| Min. bore (mm)   | 8     |
| Max. bore (mm)   | 19    |
| Flange A (mm)    | -     |
| Н                | 30    |
| F                | 10    |
| L                | 16    |
| Weight (kg)      | 0.056 |