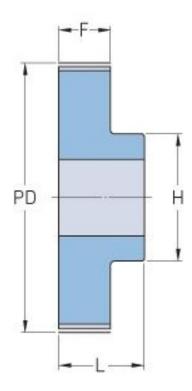

## PHP 16-T2.5-48RSB

| No. of teeth     | 48    |
|------------------|-------|
| Pitch diameter   | 38.2  |
| (mm)             |       |
| Outside diameter | 37.7  |
| (mm)             |       |
| Pulley type      | 1     |
| Min. bore (mm)   | 6     |
| Max. bore (mm)   | 17    |
| Flange A (mm)    | -     |
| Н                | 26    |
| F                | 10    |
| L                | 16    |
| Weight (kg)      | 0.048 |