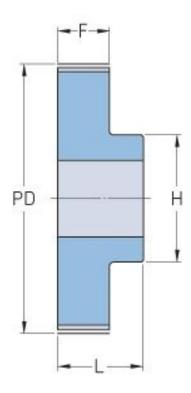

## PHP 16-T2.5-45RSB

| No. of teeth     | 45    |
|------------------|-------|
| Pitch diameter   | 35.81 |
| (mm)             |       |
| Outside diameter | 35.3  |
| (mm)             |       |
| Pulley type      | 1     |
| Min. bore (mm)   | 6     |
| Max. bore (mm)   | 17    |
| Flange A (mm)    | -     |
| Н                | 26    |
| F                | 10    |
| L                | 16    |
| Weight (kg)      | 0.044 |