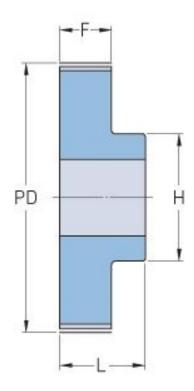

## PHP 16-T2.5-44RSB

| No. of teeth     | 44    |
|------------------|-------|
| Pitch diameter   | 35.01 |
| (mm)             |       |
| Outside diameter | 34.5  |
| (mm)             |       |
| Pulley type      | 1     |
| Min. bore (mm)   | 6     |
| Max. bore (mm)   | 15    |
| Flange A (mm)    | -     |
| Н                | 24    |
| F                | 10    |
| L                | 16    |
| Weight (kg)      | 0.04  |