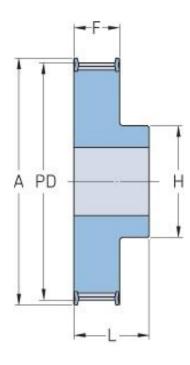

## PHP 16-T2.5-42RSB

| No. of teeth     | 42    |
|------------------|-------|
| Pitch diameter   | 33.42 |
| (mm)             |       |
| Outside diameter | 32.9  |
| (mm)             |       |
| Pulley type      | 1F    |
| Min. bore (mm)   | 6     |
| Max. bore (mm)   | 15    |
| Flange A (mm)    | 42    |
| Н                | 24    |
| F                | 10    |
| L                | 16    |
| Weight (kg)      | 0.036 |
|                  |       |