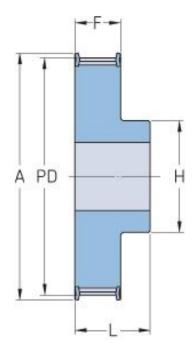

## PHP 16-T2.5-40RSB

| No. of teeth     | 40    |
|------------------|-------|
| Pitch diameter   | 31.83 |
| (mm)             |       |
| Outside diameter | 31.3  |
| (mm)             |       |
| Pulley type      | 1F    |
| Min. bore (mm)   | 6     |
| Max. bore (mm)   | 13    |
| Flange A (mm)    | 38    |
| Н                | 22    |
| F                | 10    |
| L                | 16    |
| Weight (kg)      | 0.032 |