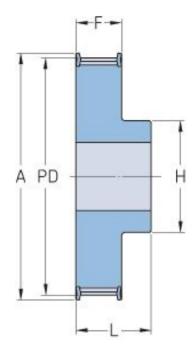

## PHP 16-T2.5-38RSB

| No. of teeth     | 38    |
|------------------|-------|
| Pitch diameter   | 30.24 |
| (mm)             |       |
| Outside diameter | 39.7  |
| (mm)             |       |
| Pulley type      | 1F    |
| Min. bore (mm)   | 6     |
| Max. bore (mm)   | 13    |
| Flange A (mm)    | 38    |
| Н                | 22    |
| F                | 10    |
| L                | 16    |
| Weight (kg)      | 0.029 |