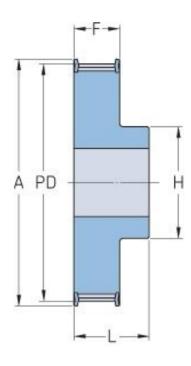

## PHP 16-T2.5-35RSB

| No. of teeth     | 35    |
|------------------|-------|
| Pitch diameter   | 27.85 |
| (mm)             |       |
| Outside diameter | 27.35 |
| (mm)             |       |
| Pulley type      | 1F    |
| Min. bore (mm)   | 6     |
| Max. bore (mm)   | 10    |
| Flange A (mm)    | 36    |
| Н                | 18    |
| F                | 10    |
| L                | 16    |
| Weight (kg)      | 0.024 |
|                  |       |