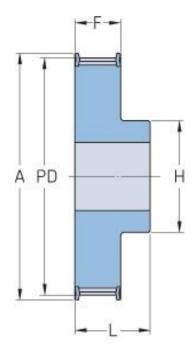

## PHP 16-T2.5-32RSB

| No. of teeth     | 32    |
|------------------|-------|
| Pitch diameter   | 25.46 |
| (mm)             |       |
| Outside diameter | 24.95 |
| (mm)             |       |
| Pulley type      | 1F    |
| Min. bore (mm)   | 6     |
| Max. bore (mm)   | 10    |
| Flange A (mm)    | 32    |
| Н                | 16    |
| F                | 10    |
| L                | 16    |
| Weight (kg)      | 0.02  |