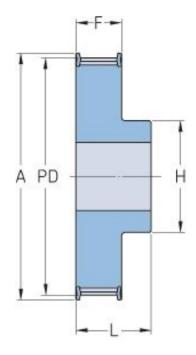

## PHP 16-T2.5-30RSB

| No. of teeth     | 30    |
|------------------|-------|
| Pitch diameter   | 23.87 |
| (mm)             |       |
| Outside diameter | 23.35 |
| (mm)             |       |
| Pulley type      | 1F    |
| Min. bore (mm)   | 6     |
| Max. bore (mm)   | 10    |
| Flange A (mm)    | 28    |
| Н                | 16    |
| F                | 10    |
| L                | 16    |
| Weight (kg)      | 0.018 |