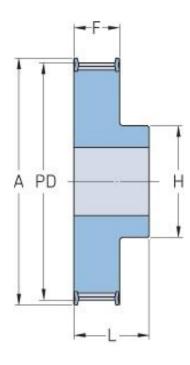

## PHP 16-T2.5-28RSB

| No. of teeth     | 28    |
|------------------|-------|
| Pitch diameter   | 22.28 |
| (mm)             |       |
| Outside diameter | 21.75 |
| (mm)             |       |
| Pulley type      | 1F    |
| Min. bore (mm)   | 4     |
| Max. bore (mm)   | 9     |
| Flange A (mm)    | 25    |
| Н                | 14    |
| F                | 10    |
| L                | 16    |
| Weight (kg)      | 0.016 |
|                  |       |