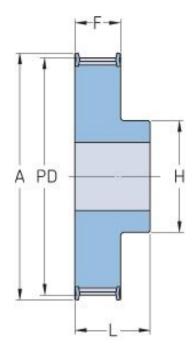

## PHP 16-T2.5-26RSB

| No. of teeth     | 26    |
|------------------|-------|
| Pitch diameter   | 20.69 |
| (mm)             |       |
| Outside diameter | 20.15 |
| (mm)             |       |
| Pulley type      | 1F    |
| Min. bore (mm)   | 4     |
| Max. bore (mm)   | 9     |
| Flange A (mm)    | 25    |
| Н                | 14    |
| F                | 10    |
| L                | 16    |
| Weight (kg)      | 0.014 |