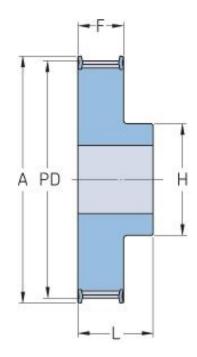

## PHP 16-T2.5-25RSB

| No. of teeth     | 25    |
|------------------|-------|
| Pitch diameter   | 19.89 |
| (mm)             |       |
| Outside diameter | 19.35 |
| (mm)             |       |
| Pulley type      | 1F    |
| Min. bore (mm)   | 4     |
| Max. bore (mm)   | 9     |
| Flange A (mm)    | 23    |
| Н                | 13    |
| F                | 10    |
| L                | 16    |
| Weight (kg)      | 0.013 |