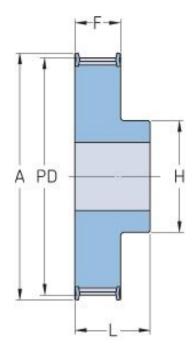

## PHP 16-T2.5-24RSB

| No. of teeth     | 24    |
|------------------|-------|
| Pitch diameter   | 19.1  |
| (mm)             |       |
| Outside diameter | 18.55 |
| (mm)             |       |
| Pulley type      | 1F    |
| Min. bore (mm)   | 4     |
| Max. bore (mm)   | 8     |
| Flange A (mm)    | 23    |
| Н                | 12    |
| F                | 10    |
| L                | 16    |
| Weight (kg)      | 0.012 |