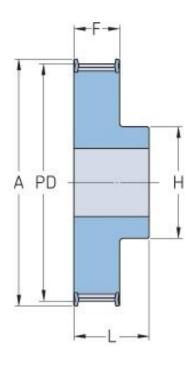

## PHP 16-T2.5-23RSB

| No. of teeth     | 23   |
|------------------|------|
| Pitch diameter   | 18.3 |
| (mm)             |      |
| Outside diameter | 17.8 |
| (mm)             |      |
| Pulley type      | 1F   |
| Min. bore (mm)   | 4    |
| Max. bore (mm)   | 8    |
| Flange A (mm)    | 23   |
| Н                | 12   |
| F                | 10   |
| L                | 16   |
| Weight (kg)      | 0.01 |
|                  |      |