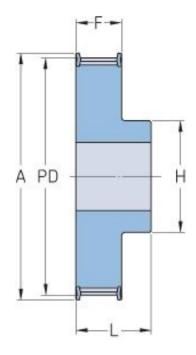

## PHP 16-T2.5-22RSB

| No. of teeth     | 22    |
|------------------|-------|
| Pitch diameter   | 17.51 |
| (mm)             |       |
| Outside diameter | 17    |
| (mm)             |       |
| Pulley type      | 1F    |
| Min. bore (mm)   | 4     |
| Max. bore (mm)   | 7     |
| Flange A (mm)    | 23    |
| Н                | 10    |
| F                | 10    |
| L                | 16    |
| Weight (kg)      | 0.009 |