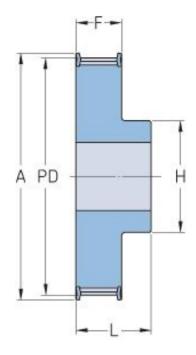

## PHP 16-T2.5-21RSB

| No. of teeth     | 21    |
|------------------|-------|
| Pitch diameter   | 16.71 |
| (mm)             |       |
| Outside diameter | 16.2  |
| (mm)             |       |
| Pulley type      | 1F    |
| Min. bore (mm)   | 4     |
| Max. bore (mm)   | 7     |
| Flange A (mm)    | 20    |
| Н                | 11    |
| F                | 10    |
| L                | 16    |
| Weight (kg)      | 0.009 |