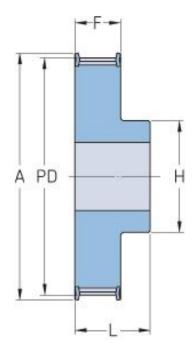

## PHP 16-T2.5-20RSB

| No. of teeth     | 20    |
|------------------|-------|
| Pitch diameter   | 15.92 |
| (mm)             |       |
| Outside diameter | 15.4  |
| (mm)             |       |
| Pulley type      | 1F    |
| Min. bore (mm)   | 4     |
| Max. bore (mm)   | 7     |
| Flange A (mm)    | 20    |
| Н                | 11    |
| F                | 10    |
| L                | 16    |
| Weight (kg)      | 0.008 |