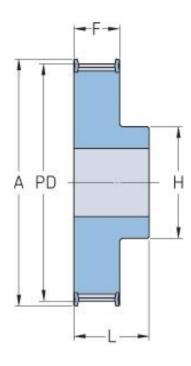

## PHP 16-T2.5-19RSB

| No. of teeth     | 19    |
|------------------|-------|
| Pitch diameter   | 15.12 |
| (mm)             |       |
| Outside diameter | 14.6  |
| (mm)             |       |
| Pulley type      | 1F    |
| Min. bore (mm)   | 4     |
| Max. bore (mm)   | 7     |
| Flange A (mm)    | 18    |
| Н                | 10    |
| F                | 10    |
| L                | 16    |
| Weight (kg)      | 0.007 |
|                  |       |