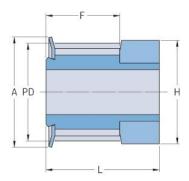

## PHP 16-T2.5-13RSB

| No. of teeth             | 13    |
|--------------------------|-------|
| Pitch diameter<br>(mm)   | 10.35 |
| Outside diameter<br>(mm) | 9.95  |
| Pulley type              | 0F    |
| Min. bore (mm)           | -     |
| Max. bore (mm)           | 4     |
| Flange A (mm)            | 14    |
| Н                        | 14    |
| F                        | 10    |
| L                        | 16    |
| Weight (kg)              | 0.004 |