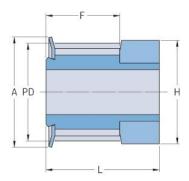

## PHP 16-T2.5-12RSB

| No. of teeth             | 12    |
|--------------------------|-------|
| Pitch diameter<br>(mm)   | 9.54  |
| Outside diameter<br>(mm) | 9     |
| Pulley type              | 0F    |
| Min. bore (mm)           | -     |
| Max. bore (mm)           | 4     |
| Flange A (mm)            | 13    |
| Н                        | 13    |
| F                        | 10    |
| L                        | 16    |
| Weight (kg)              | 0.003 |