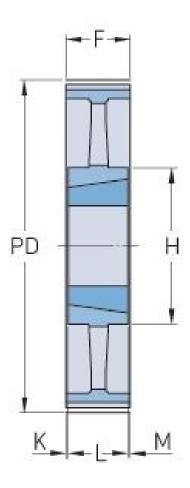

## PHP 144-8M-50TB

| No. of teeth     | 144    |
|------------------|--------|
| Pitch diameter   | 366.69 |
| (mm)             |        |
| Outside diameter | 365.32 |
| (mm)             |        |
| Pulley type      | 8      |
| Bushing no.      | 3020   |
| Min. bore (mm)   | 25     |
| Max. bore (mm)   | 75     |
| Flange A (mm)    | -      |
| Н                | 170    |
| F                | 60     |
| К                | 4.5    |
| L                | 51     |
| М                | 4.5    |
| Weight (kg)      | 15.2   |