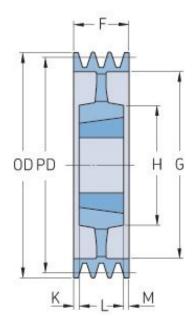

## PHP 10SPC710TB

| Pitch diameter<br>(mm) | 710   |
|------------------------|-------|
| Outside diameter (mm)  | 719.6 |
| Pulley type            | 5     |
| Bushing no.            | 5050  |
| Min. bore (mm)         | 70    |
| Max. bore (mm)         | 125   |
| F (mm)                 | 264   |
| G (mm)                 | 654   |
| K (mm)                 | 68.5  |
| L (mm)                 | 127   |
| M (mm)                 | 68.5  |
| H (mm)                 | 245   |
| Weight (kg)            | 133.5 |