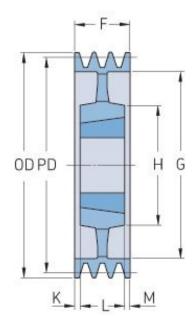

## **PHP 10SPC450TB**

| Pitch diameter<br>(mm)   | 450   |
|--------------------------|-------|
| Outside diameter<br>(mm) | 459.6 |
| Pulley type              | 5     |
| Bushing no.              | 5050  |
| Min. bore (mm)           | 70    |
| Max. bore (mm)           | 125   |
| F (mm)                   | 264   |
| G (mm)                   | 394   |
| K (mm)                   | 68.5  |
| L (mm)                   | 127   |
| M (mm)                   | 68.5  |
| H (mm)                   | 245   |
| Weight (kg)              | 78    |