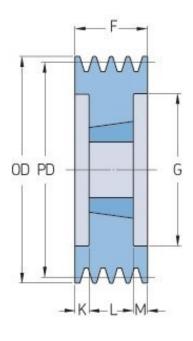

## **PHP 10SPC375TB**

| Pitch diameter<br>(mm)   | 375   |
|--------------------------|-------|
| Outside diameter<br>(mm) | 384.6 |
| Pulley type              | 3     |
| Bushing no.              | 4545  |
| Min. bore (mm)           | 55    |
| Max. bore (mm)           | 110   |
| F (mm)                   | 264   |
| G (mm)                   | 319   |
| K (mm)                   | 68.5  |
| L (mm)                   | 127   |
| M (mm)                   | 68.5  |
| H (mm)                   | 245   |
| Weight (kg)              | 62.5  |