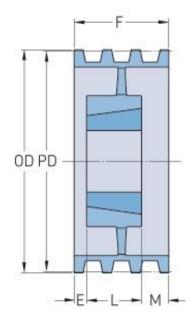

## PHP 10-D220TB

| Pitch diameter<br>(mm)   | 558.8     |
|--------------------------|-----------|
| Outside diameter<br>(mm) | 574       |
| Pulley type              | A-3       |
| Bushing no.              | 4545      |
| Min. bore (mm)           | 57.15     |
| Max. bore (mm)           | 114.3     |
| F (in)                   | 14(11/16) |
| E (in)                   | 4         |
| L (in)                   | 4(1/2)    |
| M (in)                   | 6(3/16)   |
| Weight (lbs)             | 340       |