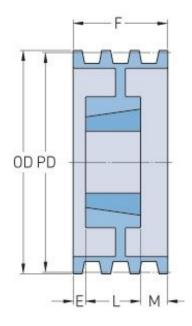

## PHP 10-D180TB

| Pitch diameter<br>(mm) | 457.2     |
|------------------------|-----------|
| Outside diameter (mm)  | 472.4     |
| Pulley type            | A-2       |
| Bushing no.            | 4545      |
| Min. bore (mm)         | 57.15     |
| Max. bore (mm)         | 114.3     |
| F (in)                 | 14(11/16) |
| E (in)                 | 4         |
| L (in)                 | 4(1/2)    |
| M (in)                 | 6(3/16)   |
| Weight (lbs)           | 195       |