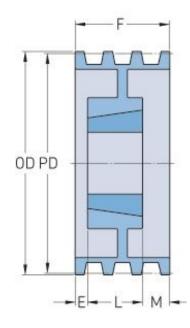

## PHP 10-D160TB

| Pitch diameter<br>(mm)   | 406.4     |
|--------------------------|-----------|
| Outside diameter<br>(mm) | 421.6     |
| Pulley type              | A-2       |
| Bushing no.              | 4545      |
| Min. bore (mm)           | 57.15     |
| Max. bore (mm)           | 114.3     |
| F (in)                   | 14(11/16) |
| E (in)                   | 2(3/8)    |
| L (in)                   | 4(1/2)    |
| M (in)                   | 7(13/16)  |
| Weight (lbs)             | 195       |