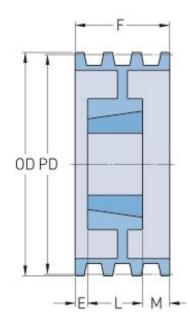

## PHP 10-D155TB

| 393.7     |
|-----------|
| 408.9     |
| A-2       |
| 4545      |
| 57.15     |
| 114.3     |
| 14(11/16) |
| 2(3/8)    |
| 4(1/2)    |
| 7(13/16)  |
| 175       |
|           |

 ® SKF is a registered trademark of the SKF Group
© SKF Group 2012
The contents of this publication are the copyright of the publisher and may not be reproduced (even extracts) unless prior written permission is granted. Every care has been taken to ensure the accuracy of the information contained in this publication but no liability can be accepted for any loss or damage whether direct, indirect or consequential arising out of the use of the information contained herein.