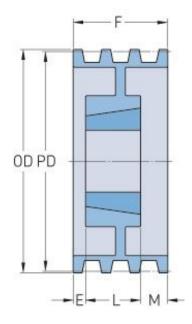

## PHP 10-D145TB

| Pitch diameter<br>(mm) | 368.3     |
|------------------------|-----------|
| Outside diameter (mm)  | 383.5     |
| Pulley type            | A-2       |
| Bushing no.            | 4545      |
| Min. bore (mm)         | 57.15     |
| Max. bore (mm)         | 114.3     |
| F (in)                 | 14(11/16) |
| E (in)                 | 2(3/8)    |
| L (in)                 | 4(1/2)    |
| M (in)                 | 7(13/16)  |
| Weight (lbs)           | 180       |