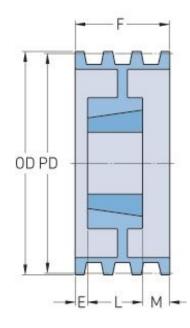

## PHP 10-D140TB

| Outside diameter 370.8 |  |
|------------------------|--|
| (mm)                   |  |
| Pulley type A-2        |  |
| Bushing no. 4545       |  |
| Min. bore (mm) 57.15   |  |
| Max. bore (mm) 114.3   |  |
| F (in) 14(11/16)       |  |
| E (in) 2(3/8)          |  |
| L (in) 4(1/2)          |  |
| M (in) 7(13/16)        |  |
| Weight (lbs) 175       |  |