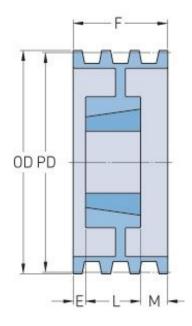

## PHP 10-D135TB

| Pitch diameter<br>(mm) | 342.9     |
|------------------------|-----------|
| Outside diameter (mm)  | 358.1     |
| Pulley type            | A-2       |
| Bushing no.            | 4545      |
| Min. bore (mm)         | 57.15     |
| Max. bore (mm)         | 114.3     |
| F (in)                 | 14(11/16) |
| E (in)                 | 2(3/8)    |
| L (in)                 | 4(1/2)    |
| M (in)                 | 7(13/16)  |
| Weight (lbs)           | 170       |