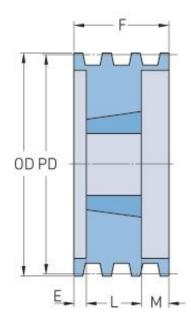

## **PHP 10-D130TB**

| 330.2     |
|-----------|
| 345.4     |
| A-1       |
| 4545      |
| 57.15     |
| 114.3     |
| 14(11/16) |
| 2(3/8)    |
| 4(1/2)    |
| 7(13/16)  |
| 170       |
|           |