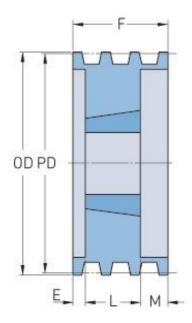

## PHP 10-D120TB

| Pitch diameter<br>(mm) | 304.8     |
|------------------------|-----------|
| Outside diameter (mm)  | 320       |
| Pulley type            | A-1       |
| Bushing no.            | 4545      |
| Min. bore (mm)         | 57.15     |
| Max. bore (mm)         | 114.3     |
| F (in)                 | 14(11/16) |
| E (in)                 | 2(3/8)    |
| L (in)                 | 4(1/2)    |
| M (in)                 | 7(13/16)  |
| Weight (lbs)           | 140       |