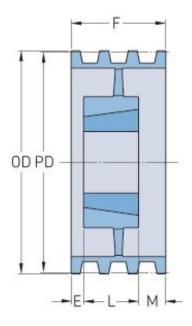

## PHP 10-8V5300TB

| Pitch diameter (mm)   | 1341.12 |
|-----------------------|---------|
| Pitch diameter (in)   | 52.8    |
| Outside diameter (mm) | 1346.2  |
| Outside diameter (in) | 53      |
| Pulley type           | A-3     |
| Bushing no.           | 6050    |
| Min. bore (mm)        | 69.85   |
| Min. bore (in)        | 2.75    |
| Max. bore (mm)        | 127     |
| Max. bore (in)        | 5       |
| F (in)                | 11(5/8) |
| E (in)                | 2(1/4)  |
| L (in)                | 5       |
| M (in)                | 4(3/8)  |
| Weight (lbs)          | 870     |