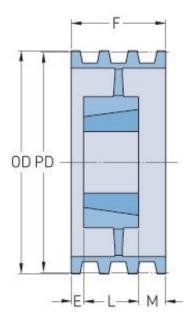

## PHP 10-8V4450TB

| Pitch diameter<br>(mm)   | 1125.22 |
|--------------------------|---------|
| Pitch diameter (in)      | 44.3    |
| Outside diameter (mm)    | 1103.3  |
| Outside diameter<br>(in) | 43.44   |
| Pulley type              | A-3     |
| Bushing no.              | 6050    |
| Min. bore (mm)           | 69.85   |
| Min. bore (in)           | 2.75    |
| Max. bore (mm)           | 127     |
| Max. bore (in)           | 5       |
| F (in)                   | 11(5/8) |
| E (in)                   | 2(1/4)  |
| L (in)                   | 5       |
| M (in)                   | 4(3/8)  |
| Weight (lbs)             | 675     |