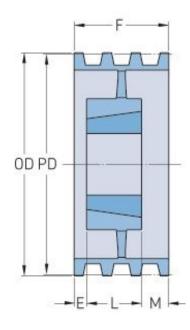

## PHP 10-8V3550TB

| Pitch diameter<br>(mm)   | 896.62  |
|--------------------------|---------|
| Pitch diameter (in)      | 35.3    |
| Outside diameter<br>(mm) | 901.7   |
| Outside diameter<br>(in) | 35.5    |
| Pulley type              | A-3     |
| Bushing no.              | 5050    |
| Min. bore (mm)           | 69.85   |
| Min. bore (in)           | 2.75    |
| Max. bore (mm)           | 127     |
| Max. bore (in)           | 5       |
| F (in)                   | 11(5/8) |
| E (in)                   | 2(1/4)  |
| L (in)                   | 5       |
| M (in)                   | 4(3/8)  |
| Weight (lbs)             | 480     |
|                          |         |