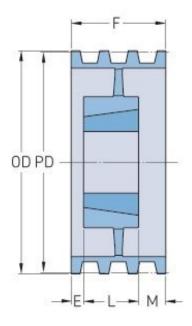

## PHP 10-8V2480TB

|                          | ,       |
|--------------------------|---------|
| Pitch diameter (mm)      | 624.84  |
| Pitch diameter (in)      | 24.6    |
| Outside diameter (mm)    | 629.92  |
| Outside diameter<br>(in) | 24.8    |
| Pulley type              | A-3     |
| Bushing no.              | 5050    |
| Min. bore (mm)           | 69.85   |
| Min. bore (in)           | 2.75    |
| Max. bore (mm)           | 127     |
| Max. bore (in)           | 5       |
| F (in)                   | 11(5/8) |
| E (in)                   | 2(1/4)  |
| L (in)                   | 5       |
| M (in)                   | 4(3/8)  |
| Weight (lbs)             | 358     |
|                          |         |