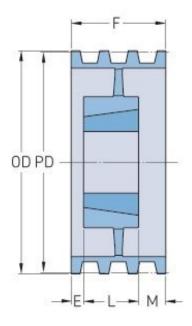

## PHP 10-8V2240TB

| Pitch diameter (mm)   | 563.88  |
|-----------------------|---------|
| Pitch diameter (in)   | 22.2    |
| Outside diameter (mm) | 568.96  |
| Outside diameter (in) | 22.4    |
| Pulley type           | A-3     |
| Bushing no.           | 5050    |
| Min. bore (mm)        | 69.85   |
| Min. bore (in)        | 2.75    |
| Max. bore (mm)        | 127     |
| Max. bore (in)        | 5       |
| F (in)                | 11(5/8) |
| E (in)                | 2(1/4)  |
| L (in)                | 5       |
| M (in)                | 4(3/8)  |
| Weight (lbs)          | 335     |