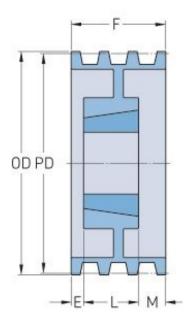

## PHP 10-8V1900TB

| Pitch diameter<br>(mm)   | 477.52  |
|--------------------------|---------|
| Pitch diameter (in)      | 18.8    |
| Outside diameter (mm)    | 482.6   |
| Outside diameter<br>(in) | 19      |
| Pulley type              | A-2     |
| Bushing no.              | 5050    |
| Min. bore (mm)           | 69.85   |
| Min. bore (in)           | 2.75    |
| Max. bore (mm)           | 127     |
| Max. bore (in)           | 5       |
| F (in)                   | 11(5/8) |
| E (in)                   | 2(1/4)  |
| L (in)                   | 5       |
| M (in)                   | 4(3/8)  |
| Weight (lbs)             | 240     |